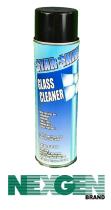

## Star Shine

Glass Cleaner

Star Shine is an aerosol glass, mirror and all surface cleaner. Easy to use, simple spray and wipe formula. Dries without leaving any film or residue. Star Shine dissolves grease, dirt, pollution film, and fingerprints in one wipe. Safe on windows, mirrors, windshields, chrome, tile, porcelain, acrylics, polycarbonates, and more.

### Directions for Use:

Shake well before use. Offers a unique 360° valve which allows spraying in an upright or inverted position. Use sparingly. Just spray a light foam on surface and clean with a soft, dry cloth. A few extra wipes will add brilliance to surfaces.

### Specifications:

ClassificationAerosol glass cleanerColorWhiteOdorFloral scentSolubility in water100%FlammabilityExtremely flammable spray

Certified 100% Women-Owned Small Business Dedicated to Integrity • Reliability • Quality Products • Friendly Service Our Products are Made in the USA and we Proudly Support Veteran Endowments