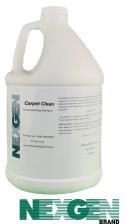

# Carpet Clean

Concentrated Rug Shampoo

A concentrated liquid carpet shampoo for use in rotary and dry foam equipment. CARPET CLEAN is formulated with superior emulsifiers, solvents, optical brighteners and other penetrants, which lift and bring soils to the surface where they are carried away by machine or vacuum. May be diluted with up to 30 parts of water.

## Product #GDF048