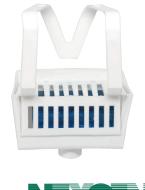

**Bowl Bars** 

Toilet Bowl Cleaner

BOWL BARS are uniquely designed rim cages that provide a continual cleaning solution that leave the surrounding area smelling fresh. BOWL BARS have a unique "after flow" holder, which releases the cleaner, deodorizer and fragrance as the toilet bowl refills without running down the side of the bowl or streaking. BOWL BARS contain enzyme producing, odor-eating biocultural that digest organic material and waste, keeping the drains running freely. BOWL BARS are biodegradable.

Directions for Use: Clip basket to rim of toilet bowl. Replace when the water is no longer colored.

> Certified 100% Women-Owned Small Business Dedicated to Integrity • Reliability • Quality Products • Friendly Service Our Products are Made in the USA and we Proudly Support Veteran Endowments